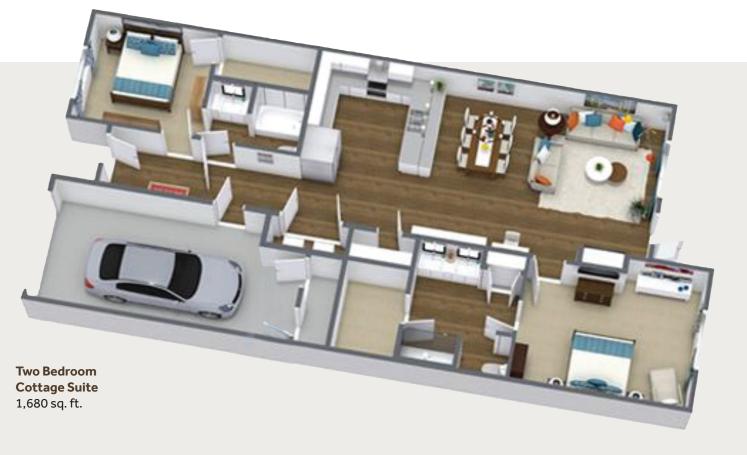

#### **Every Cottage Includes:**

- 2 Bedroom/2 Baths
- Open Concept Kitchen
- Solid Surface Counter Tops
- Private Garage
- Luxury Flooring

- 9 foot Ceilings
- Large Master Suite
- Full Kitchen with Major Appliances
- Utilities Electricity, Water & Sewer
- Washer and Dryer
- Patio
- Fireplace